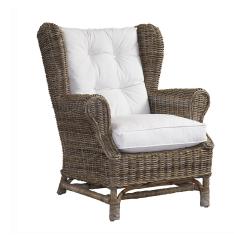

## **KUBU WING CHAIR-\$1,198.00**

35"L x 35"D x 37.5"H

This Eco-friendly Lounge Chairs is hand-woven with Kubu over a sturdy rattan frame. The natural Kubu weaving material is a soft gray color, which is achieved naturally by soaking the rattan in local clay and sun-drying it before weaving. A clear topcoat preserves the color and protects the furniture from spills. Cushions and pillows are included in white fabric, as shown.