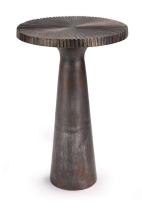

## STYLE # 0801-03BLKZ BLACKENED ZINC SIDE TABLE-\$840.00

15"L x 15"D x 25"H

Modern lines and a smooth finish combine with stunning interior texture to give the Blackened Zinc table a refined, yet industrial, appeal. Sand-casted of aluminum with a warm blacken zinc finish, this piece lends a sophisticated look to any style of decor. Built to the perfect height for drinks and magazines, the table takes center stage with its strong profile.