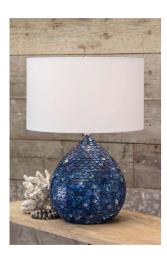

## STYLE # 6231-31BLU INDIGO MOSAIC TABLE LAMP-\$998.00

18"L x 18"D x 26"H

Naturally stunning the Indigo Mosaic table lamp is a work of art all on its own. The elevated elements of this unique lamp come together perfectly: hand carved "scallops" created out of recycled bone, the deep rich indigo finish, the accented mosaic finish by multiple tones of blues, and the natural linen drum shade to complete the modern and coastal look.