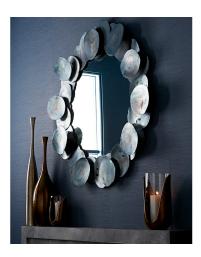

## STYLE # 1513 DISCS MIRROR-\$1,538.00

43"L x 2"D x 43"H

The Discs Mirror takes over 20 large discs of iron to make each mirror and each disc must undergo an intensive process in order to get their interesting oxidized look. Discs are hand-cut, forming the raw edges, then given an oxidized finish with a chemical-and-fire technique. This free-hand artistry comes together to frame an industrial, rich mirror.