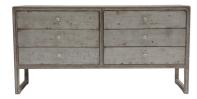

## STYLE # 90800010

## RECLAIMED PEKING CHEST W/6 DRAWERS-\$3,358.00

61"L x 17"D x 31"H

Made of gorgeous reclaimed wood, multiple layers of paint are applied to the drawers then removed to create a unique, richly textured patina. With its artful distressing, these dressers have the look of an antique that has been cherished for generations. Due to the handmade nature of this product, the finish may vary slightly and may not look exactly like the piece pictured, thereby making each one a unique piece.