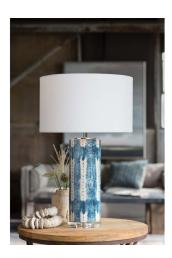

## STYLE # 7021-31 CERAMIC TABLE LAMP-\$525.00

17"L x 17"D x 28"H

Master artisans produce a fresh and modern take on the classic blue and white look of this ceramic table lamp. The crystal base serves as an elegant platform for the lamp's dramatic scale and shibori-inspired finish. A natural linen shade, rounded and rolled by hand, is topped with a round polished nickel-finished finial.