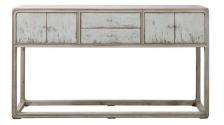

## STYLE # 90820010 TWO DRAWER CONSOLE-\$2,798.00

71"L x 14"D x 40"H

Console with two center drawers. Made of gorgeous reclaimed wood, multiple layers of paint are applied to the drawers then removed to create a unique, richly textured patina. With its artful distressing, this console has the look of an antique that has been cherished for generations. Due to the handmade nature of this product, the finish may vary slightly and may not look exactly like the piece pictured, thereby making each one a unique piece.