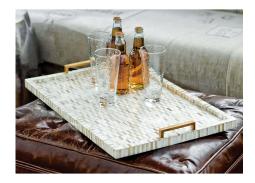

## STYLE # 9301-02 MULTI-TONE BONE & BRASS TRAY-\$398.00

24"L x 16"D x 3"H

Adding luxury and style to your bedroom, living or entertainment space, this rectangular tray is covered in hand inlay natural bone with a mosaic pattern that creates a rich composite for staging objets d'art to personal accessories. Fitted with natural brass handles make it easy to re position and transport the tray while adding a visually appealing element. Also available in chrome handles.