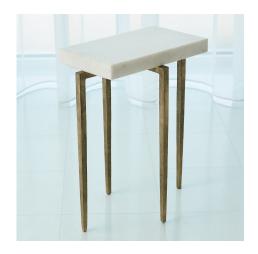

## STYLE # 958097 FORGE ACCENT TABLES-\$586.00

16.25"L x 10.25"D x 20.5"H

Instead of lending support at the four corners of the table, Forge's tapered legs have been re-positioned to the middle of the tabletop's side and end panels. How beautiful! This table is available in three versions: Natural Iron base with Flamed Granite top; Antique Gold base with White Marble top; Black base with Oxidized Copper top.