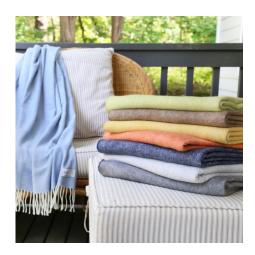

## STYLE # AH HERRINGBONE THROWS-\$140.00

## 67"L x .25"D x 51"H

The Herringbone Throw is super-soft with crisp white fringe. A light-weight, versatile accent throw for all seasons, its the perfect addition to bedrooms and living spaces. Colors: aqua, chambray, cider, glacier, lake, lemongrass, light gray, mandarin, navy and spruce. 50% Cotton 50% Soft Acrylic. Made in Italy. For best results dry clean. Machine wash cold on delicate cycle with mild detergent. Lay flat to dry. Do not Bleach. Do not Tumble Dry. Can be Ironed