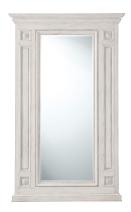

## **STYLE # TA31002**

## ANTOINETTE FLOOR MIRROR-\$2,988.00

52"L x 4.5"D x 84"H

This stately floor mirror is made of beech wood and features a molded cornice above paneled uprights with flowerhead reliefs that enclose a rectangular beveled edge mirror. Shown in Nora White Finish, but also available in Elsa Finish, Boden Finish, and Avesta Finish. This item must be installed by a licensed contractor with the wall anchoring anit-tip kit provided.