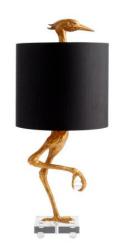

## **STYLE # 60250**

## GOLDEN BIRD TABLE LAMP-\$838.00

14.5"L x 14.5"D x 35"H

A long-legged ibis is the stunning centerpiece of this decorative table lamp. Beautiful in any space, this lamp features a warm ancient gold finish over detailed resin construction. A black satin drum shade is lined in gold, ensuring inviting illumination for a favorite sitting area. This charming bird rests on a crystal base that delivers a touch of luxurious flair.