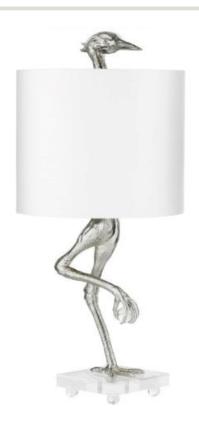

## **SILVER BIRD LAMP-\$825.00**

14.5"L x 14.5"D x 35"H

A long-legged ibis is the stunning centerpiece of this decorative table lamp. Beautiful in any space, this lamp features a cool silver-leaf finish over detailed resin construction. A white satin drum shade creates an inviting illumination for a favorite sitting area. This charming bird rests on a crystal base that delivers a touch of luxurious flair.