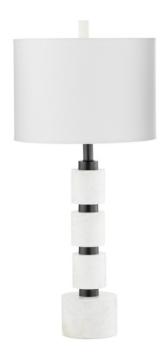

## STYLE # 55301 IRON AND MARBLE LAMP-\$695.00

14"L x 14"D x 32"H

This table lampa??s elegant design adds a luxurious element to any space, with its marble base and gunmetal finish accents. Incorporate this piece `s brilliant, classic appeal by adding it to your living room or entryway ensemble. The one-light, three-way socket design coupled with a crisp, drum linen shade, make the Hydra table lamp a perfect option for illuminating any home or commercial space.