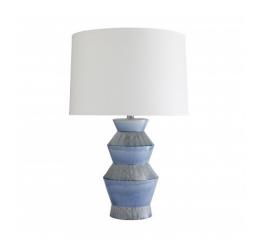

## STYLE # 559-91011

## **ELDON TABLE LAMP-\$839.00**

18"L x 18"D x 28"H

The rich textures in this porcelain lamp are created by hand and skill of artisan potters. After the porcelain is formed, they take small clay combs and create all the etchings, which is why, up close, youa??ll notice slight organic details. The provincial blue glaze only adds to the textures and has a slight crackling where etchings are absent. Topped with a drum shade in white linen with cotton lining and an acrylic ball finial. Glaze finish may vary.