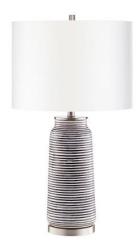

## STYLE # 44501

## **EDGAR TABLE LAMP-\$568.00**

17"L x 17"D x 31"H

The stand out shape of this table lamp is reminiscent of coastal mediterranean resort, it boasts a generous proportion in its clean linen shade. A single 100w medium base bulb provides ample illumination from the light source. Coupled with a gorgeous, textured ribbed frame to complete the look of this luminary, it is perfect for any modern bedroom, transitional entryway, or mid-century modern living room ensemble.