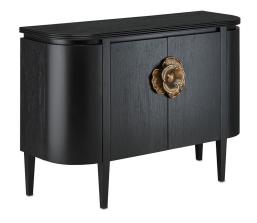

STYLE # 4000-3

**BLACK DEMI-LUNE-\$4,925.00** 

48"L x 18"D x 34.5"H

The impressively sized brass flower pull on this Black Demi-Lune is a stunning ornamentation. Contrasting the Caviar black stain, the floral motif in an antique brass finish brings the black cabinet a sophisticated feel and illustrates the skill of the artisans who hand-cast the handle in brass. Available in two finishes.