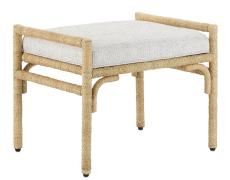

## STYLE # 2611 PEARL OTTOMAN-\$1,645.00

## 23.5"L x 18"D x 18.5"H

With the earthy feel of rattan and wicker but with a much heavier dose of personality, the Pearl Ottoman is made of wrought iron that is covered in braided AbacA? rope. This rattan bench is upholstered in F0221 Rowann Pearl fabric, which is made of 40 percent rayon, 33 percent cotton, 25 percent polyester and 1 percent nylon. We also offer the Pearl Ottoman as a bench. Also available in muslin.