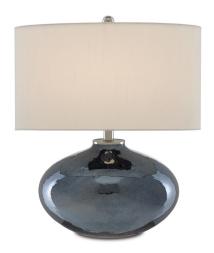

## **STYLE # 5460**

## **BLUE TABLE LAMP-\$695.00**

18"L x 12"D x 21.75"H

In the tried-and-true tradition of radiant mercury glass, our Blue Table Lamp shines like few materials can. The rotund body made of luminous blue plated glass effervesces when light wafts from under the off-white shantung shade, held in place by hardware and a round finial in a polished nickel finish. This is one of our products that illustrates the skill of our vendors glassblowers and finishers.