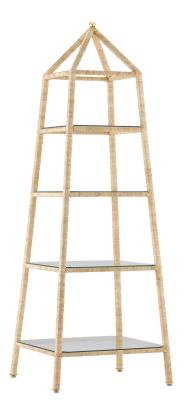

## STYLE # 1810 SARA ETAGERE-\$2,450.00

22"L x 22"D x 88.5"H

Bring a classic geometric shape into a space with the Sara Etagere, made of metal fastidiously wrapped in abaca rope by artisans who work solely by hand. The clear glass shelves on the rope etagere provide the design a lightness that belies its height. The round finial in a contemporary gold leaf finish perfectly tops this rope shelf.