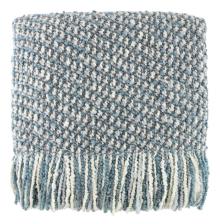

## STYLE # 318 MESA THROW-\$134.00

## 50"L x 1"D x 70"H

Rich, not only in color, but texture, our Mesa throw is irresistibly lofty and soft. This decorative twill throw lends itself to casual as well as formal settings. Tightly woven and measuring a generous 50a?? x 70a??, Mesa is US made from a blend of acrylic and polyester. Available in 10 colors, but our favorites are Surf, Mist, and Driftwood. 2 Sided Fringe. Hand wash, lay flat to dry