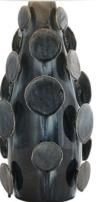

## STYLE # 058-40071 NEWPORT LAMP-\$754.00

## 18"L x 18"D x 30"H

Covered in 3-dimensional accents reminiscent of lilypads, the Newport Lamp creates a bold statement. Its unconventional shape is crafted of ceramic, featuring an ocean reactive glaze that flows over and around the embellished accents for a beautiful contrast of hues. When illuminated, the range of its deep blue to green coloring becomes more prominent. Topped with an off-white cotton shade with an off-white cotton lining and a matching ceramic finial. Finishes will vary.