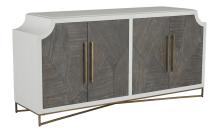

## STYLE # 503961 PRATT CABINET-\$3125.00

## 73"L x 20"D x 35"H

Simple styling in a traditional shape, this cabinet creates a dramatic accent by contrasting Cerused Gray against White. The distinctive wood pattern on the doors adds unique appeal to this piece that features bite detailing at the top. Streamlined X-style legs add a light vibe to this large cabinet. Stained brass door pulls and soft-close door mounts. Material: Mindy Wood Finishes: Cerused White, Cerused Dark Gray, Stained Brass