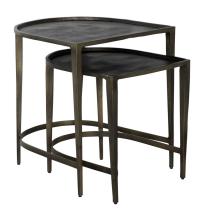

## **STYLE # 410571**

## BRONZE NESTING SIDE TABLES-\$1,498.00

23"L x 23"D x 24.75"H

Expertly designed for versatility, these Bronze Nesting Tables can be arranged with both tables in the same direction or with the smaller table turned at a 180A? angle. They can also be used separately. The distinctive horseshoe shape and mid-century tapered legs give this customized duo its finesse. Crafted in an antique dark bronze hue, these tables have a look that makes them an easy fit in many settings.