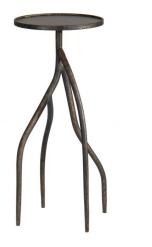

## STYLE # 7011 VINE DRINK TABLE-\$625.00

## 10"L x 10"D x 21"H

These diminutive yet functional tables take up one square foot of floor space yet accomplishes a very needed function sitting beside a chair or sofa. Stylish, functional and portable was the driving force in the design phase. Each table top is meant to hold a drink, a book and a snack, all the while adding glamour to a room. What finer enhancement than to also make them portable to accommodate an evolution of entertaining needs?