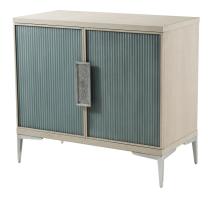

## STYLE # 04016AT SEA GLASS HALL CHEST-\$4,335.00

40"L x 20"D x 36.5"H

A vibrant splash of color, the Sea Glass Hall Chest is captured in a Bleached Driftwood finish with beautifully hand-crafted sandblasted fluted glass doors in the bright Sea Foam finish. Accented with a modern hammered aluminum handle to reveal an enclosed drawer with adjustable shelving. Centered on angled tapering aluminum legs.