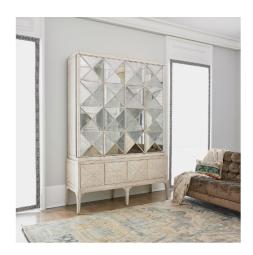

## STYLE # 820-001 SQUARE MIRRORED TALL

SQUARE MIRRORED TALL CABINET-\$8,875.00

63"L x 20"D x 88"H

Made of solid Mindi wood and veneer with a lightly distressed antique white finish. The dimensional pyramid bi-fold doors are covered in antique mirrors on the upper section. The base stands on tall legs and has four wooden pyramid dimensional doors. Top has two adjustable shelves to accommodate many sizes of electronics. Both top and bottom have chase and grommets to allow easy wire access. Cabinet will hold up to a 60" flat screen TV. W062