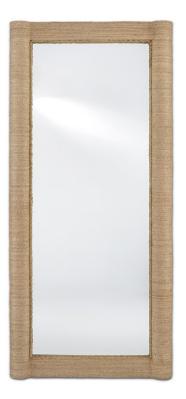

## STYLE # 3400 DELMAR FLOOR MIRROR-\$2,275.00

30"L x 3"D x 74"H

Wrapped in natural Abaca rope, the DelMar Floor Mirror makes a serious design statement. The texture of the rope-wrapped frame and its statuesque size are two reasons why. The elemental feel of the painstakingly applied material on this decorative mirror illustrates the talent of our artisans, as the rope is hand-applied.