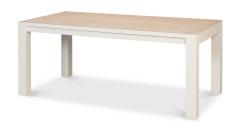

## ROBERT DINING TABLE-\$2,985.00

78"L x 39"D x 30"H

Constructed of historic reclaimed pine which has been reformatted into its contemporary expression as highly functional extension dining table, Robert is a perfect balance between old and new. With self-storing leaves, Robert is perfect for gatherings of six or eight. Open dimensions are 116w x 39d x 30h. Only finish available