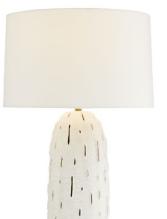

## STYLE # 372-34871

**CRACKLE TABLE LAMP-\$798.00** 

18"L x 18"D x 29.5"H

THE CRACKLE GOES AGAINST THE GRAIN OF TRADITIONAL LIGHTING. HAND-CARVED CUTOUTS GREET THE CERAMIC FOUNDATION TO CREATE AN UNCONVENTIONAL FACI?ADE FUI ORGANIC TEXTURES AND UNREFINED APERTURES. A WHITE-STAINED CRACKLE FINISH BEAUTIFULLY BREAKS AGAINS THE CERAMIC, PULLING AT THE EDGES OF EACH CUTOUT AND FURTHER ENHANCING ITS ASKEW AESTHETIC. TOPPED WITH A PEWTER MICROFIBER DRUM SHADE WITH OFF-WHITE COTTON LINING AND AN ANTIQUE BRASS SPHERE FINIAL. FINISH WILL VARY.