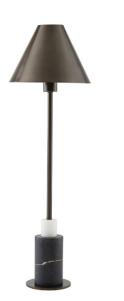

## **STYLE # 37894** PETERSON BUFFET LAMP-\$669.00

10"L x 10"D x 31"H

FASHIONED IN HANDSOME ENGLISH BRONZE STEEL. THE PETEI LAMP IS A MODERN INTERPRETATION OF A TRADITIONAL SILHOUETTE. THE BUFFET-SCALED TABLE LAMP FEATURES TWO-TIERED BASE IN WHITE AND BLACK MARBLE MOUNTED O AN ENGLISH BRONZE-FINISHED STEEL DISC. A TAPERED STEEL SHADE, IN MATCHING ENGLISH BRONZE, FINISHES THE ELEGAN ACCENT PIECE. MARBLE FINISHES WILL VARY.