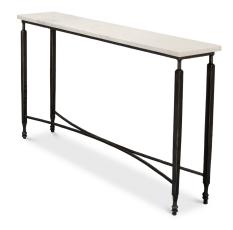

## STYLE # 40835

GREEK CONSOLE TABLE-\$1,848.00

61"L x 12"D x 32"H

Hand wrought iron legs with intricate turnings and curvature in this collection were all inspired by the arches, spires and other architectural details found in cathedrals and churches around the world. Our vendor pays special tribute to a church in Greece with its beautiful marble surface adding drama and functionality to these must have items.