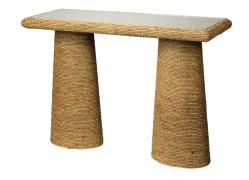

## **STYLE # 754773**

## **GILLIGAN CONSOLE-\$2,465.00**

48"L x 18"D x 32"H

This coastal console will awaken memories of warm winds, soft sand, and tropical beverages served with a water view. Each piece is wrapped by hand with sustainably harvested seagrass and topped with a strong slab of tempered glass. To honor the intrinsic beauty of the natural material, it is allowed to take center stage, and any flaws or fraying are not only celebrated but considered an integral part of the design.