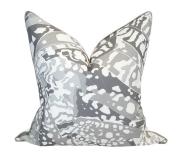

## STYLE # MAN37-22 MANHATTAN CHARONIA PILLOW-\$335.00

Coastal Vibes with our modish graphic, Manhattan Charonia Pillow! Featuring for us a variety of designs resembling details of the giant charonia seashell. Swirls of pattern with argyle veins in multiple shades of Graphite, Stone & Driftwood making this the perfect combination for your modish coastal retreat. Feather down insert, 22″Sq.