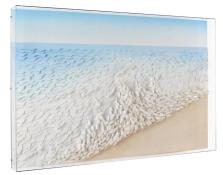

## STYLE # 0623-ORJ "SEASIDE BLISS"-\$3,898.00

60"L x 4.5"D x 40"H

Artist Tony Fey beautifully captures the sunny skies and serene atmosphere of the coast and translates it perfectly to canvas. Countless small pieces of paper come together to form a vast ocean swell in a mesmerizing fusion of whites and pastel blues that crash along a beige shoreline. This stunning piece of art is neatly framed within a box of clear acrylic, protecting the piece from all sides while allowing for full visibility.