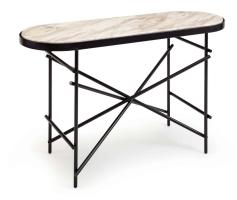

## STYLE #8311-03 CHAVEZ CONSOLE TABLE-\$1,820.00

51"L x 18"D x 30"H

With an oval, creamy marble top beautifully contrasted by its linear, blackened iron frame, the Chavez Console is just as much at home in a bistro as it is a modern farmhouse. Chaveza??s versatile aesthetic comes from its classic black and white scheme and finishes. Place this console behind a sofa, in a living room or entryway for a sophisticated, yet unique touch.