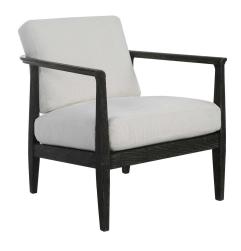

## STYLE # 69632

## **ROBERT ACCENT CHAIR-\$1,345.00**

31"L x 32"D x 34"H

This refreshing take on a modern accent chair features a curved open back design in solid oak wood. The dark espresso stain has a light gray glaze enhancing the wood grain. Loose seat and back cushions are tailored in a plush polyester channeled white fabric. Seat height is 19 inches. Fabric Content: 92% Polyester, 8% Polyamide. Cleaning Code: SW – Water or Solvent