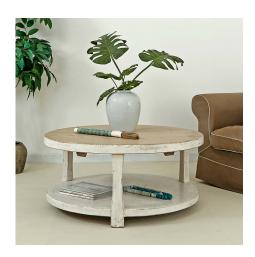

## STYLE # 9085 AMALFI COFFEE TABLE-\$2,240.00

39"L x 39"D x 18"H

Tabletop made by solid old unsealed pine wood. Unsealed salvaged solid pine includes distinctive nicks, splits, cracks, knots, nail holes and imperfections that speak to the wood's age and provenance. By their nature, unsealed salvaged wood planks may be somewhat uneven and may develop small cracks and cup or bow over time due to changes in the home environment, including temperature or humidity.