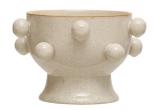

## STYLE # AH3156 STONEWARE PLANTER W/ORBS-\$70.00

9"L x 9"D x 6"H

Enhance any plant display with this stunning round stoneware planter featuring speckled cream color and reactive glaze that adds a touch of elegance and texture to any indoor or outdoor space. The orbs add a decorative element and elevate the overall design while the speckled cream color adds a soft and neutral tone, allowing any plants to take center stage while enhancing the overall aesthetics. Also comes in a smaller 48#8243: size for \$20.00.