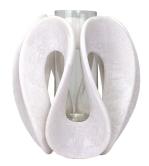

## STYLE # 44225 CARSON CANDLEHOLDER-\$275.00

11.5"L x 11.5"D x 12"H

Indulge in the beauty of the Carson Sculptural
Candleholder, a stunning creation that seamlessly blends
artistry with functionality. The intricate white quartz
sand sculpture enveloping the glass candleholder exudes
elegance and charm, while its contemporary design adds a
touch of modernity to your decor. This luxurious piece
is the perfect accent to elevate any setting, bringing a
sense of refinement and style to your home.