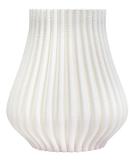

## STYLE # 41243 WESTLEY VASE-\$198.00

## 10"L x 10"D x 11"H

The Westley Vase is a sophisticated addition to any home decor. Made from exquisite white porcelain, this decorative vase exudes elegance and luxury. Its clean, modern design features a faint textured pattern and round matching vertical ridges, adding an extra touch of style. Perfect for complementing a range of decor styles, the Westley Vase is a must-have for those who appreciate timeless beauty.