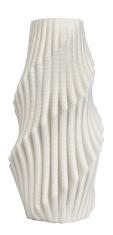

## **STYLE # 41134**

## **SPEARMAN VASES-\$298.00**

8.5"L x 8.5"D x 17"H

The Spearman Vases are a sophisticated addition to any home decor. Made from exquisite white porcelain, these decorative vases exude elegance and luxury. Their clean, modern design features a faint textured pattern and round matching vertical ridges, adding an extra touch of style. Perfect for complementing a range of decor styles, these vases are a must-have for those who appreciate timeless beauty.