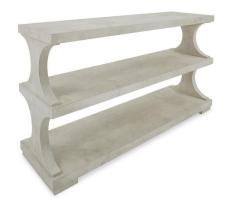

## STYLE # 8630-20

## THREE TIERED CONSOLE TABLE-\$3,780.00

60"L x 18.25"D x 32.75"H

Crafted from beech wood, the piece features a tiza gesso finish for a gorgeous textural look. Three tiers of open-air shelving are separated by curvaceous supports, creating playful juxtaposition between straight lines and rounded angles. The piece features lights within the interior shelves, providing subtle illumination.