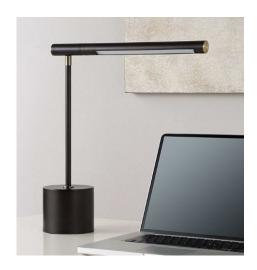

## **STYLE # 1-16162W**

## **DESK LAMP-\$218.00**

Update your work space with this contemporary look. Finished in a rich dark bronze with antique brass accents, this desk lamp features an integrated light system, which means no bulb needed. The horizontal arm is designed to rotate approximately 350 degrees to shine light where needed. The lighting system is 3000 Kelvin and 600 lumens and will provide approximately 50,000 hours of light. Also comes in antique brass.