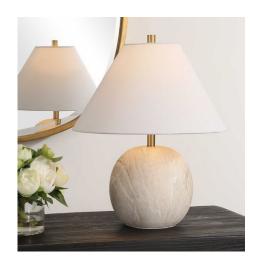

## MARBLING ACCENT LAMP-\$195.00

14"L x 14"D x 17"H

The unique shape of this ceramic accent lamp is enhanced with the luxurious look of marble. The design is achieved through a process called water marbling and each piece will have its own unique design. Neutral tones throughout are complemented with accents finished in a soft gold. Topped with a coolie hardback shade in crisp white linen fabric, this lamp will illuminate your space with a warm, inviting glow