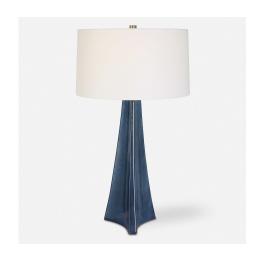

## STYLE # 92203 BLUE TOWER LAMP-\$445.00

18"L x 18"D x 32"H

This tapered ceramic base features softly scalloped sides finished in a lightly distressed blue ombre with subtle warm brown undertones on the edges, accented with plated brushed nickel details. The slightly tapered drum shade is covered in a crisp white linen fabric. Due to the nature of fired glazes on ceramic lamps, finishes will vary slightly.