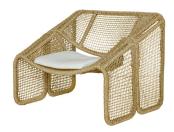

## STYLE # SFAMALFI

## AMALFI OUTDOOR OCCASSIONAL CHAIR-\$1,345.00

35"L x 31"D x 27"H

Our Amalfi Outdoor Chair embodies a harmonious blend of nature's beauty and modern design sensibilities.
Crafted from a powder coated aluminum frame covered by synthetic outdoor weave. Sunbrella seat cushion.
Regularly clean the chair to remove dirt, dust, and debris. Use a soft brush, cloth, or a gentle spray of water to clean the surface. Avoid using abrasive materials or harsh cleaners that could damage the material.