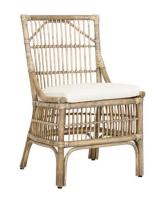

## STYLE # DC5801

## WINSTON ARMLESS CHAIR-\$325.00

21"L x 22"D x 35"H

Tailored, sophisticated styles are each designed to showcase the raw organic charm of rattan, a lightweight, durable, and effortlessly malleable material, derived from a rapid-growth vine of Southeast Asia. Embrace iconic coastal design with these beautiful chairss, perfect for adding a fresh pop of color to your dA(C)cor. Features removable seat cushions for added comfort and convenience.