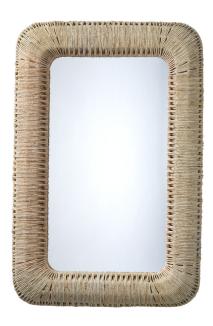

## STYLE # 6HOLL HOLLIS RECTANGULAR MIRROR-\$879.00

32"L x 3"D x 48"H

Crafted by expert artisans, every inch of the Hollis mirrora??s frame is painstakingly, and artistically, wrapped in rope created from sustainably harvested corn straw. The intrinsic beauty of the natural material is allowed to take center stage, and flaws in the organic material are celebrated. The look is tropical yet sophisticated, and perfectly at home in todaya??s more casual decors.