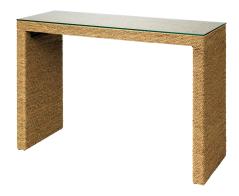

## STYLE # 20CAPT CAPTAIN CONSOLE TABLE-\$2,156.00

48"L x 18"D x 32"H

Created with sea and sand and salt in mind, the Captain Console Table was inspired by travels to coastal paradises across the globe. Each piece is artisan crafted from sustainably harvested seagrass and topped with a strong slab of tempered glass. The intrinsic beauty of the natural material is allowed to take center stage, and flaws in the organic material are not only celebrated but considered an integral part of the design.